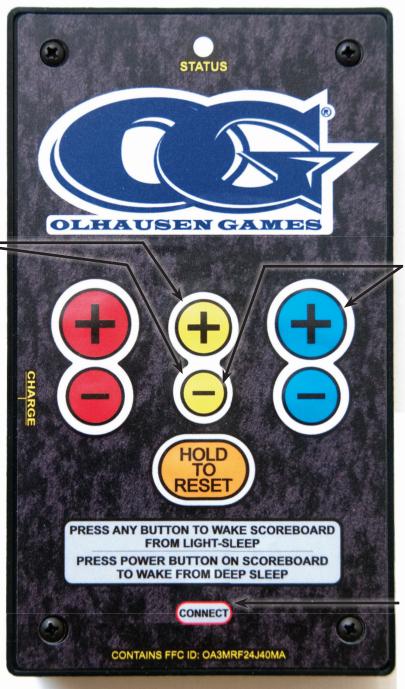

Press and hold blue "+" and yellow "-" buttons until status LED blinks 5 times to tell keypad to drop its connection to the scoreboard

To reset board connect to charger; Hold wake up button at least 30 seconds or until reset

Hold connect button down to initiate a connection to the scoreboard. This button is disabled once the keypad establishes a connection.