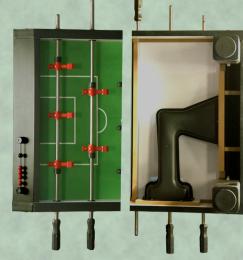

## Playfield design includes:

- No logo on playfield
- High pressure laminated playfield
- Permanent attachment on all sides including goal wall

## **High-performance** rod assembly includes:

- · 3.5mm thick seamless high strength hollow steel rods
- Snap-in rod bearings
- Counter balanced men and tournament octagonal hadles attach with roll pins
- Three-man Goalie

### Cabinet:

- High pressure laminate cabinet
- Available in mahogany finish only
- Pre-assembled 1 1/2" apron thickness and 16" depth
- 1 1/2" black rod bumpers

**Counter-balanced** men designed for superior strength and durability