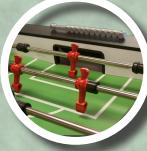

## **Standard** (3) man goalie

## **High-performance** rod assembly includes:

- · 3.5mm thick seamless high strength hollow steel rods
- Snap-in rod bearings
- Counter balanced men and tournament octagonal hadles attach with roll pins
- Three-man Goalie