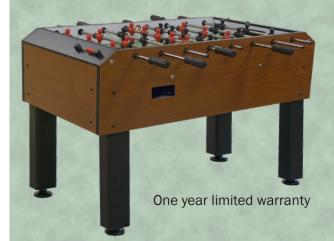

# MADRID Foosball Table

## Legs

- **Powder Coated Metal Legs**
- Legs bolt through the cabinet for additional structural stability
- Rubber cushioned leg levelers

### Cabinet:

- High pressure laminate cabinet
- Available in mahogany finish only
- Pre-assembled 1 1/2" apron thickness and 16" depth
- 1 1/2" black rod bumpers

**Counter-balanced** men designed for superior strength and durability