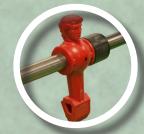

## **High-performance** rod assembly includes:

- · 3.5mm thick seamless high strength hollow steel rods
- Snap-in rod bearings
- Counter balanced men and tournament octagonal hadles attach with roll pins
- Three-man Goalie

### Cabinet:

- High pressure laminate cabinet
- Available in mahogany finish only
- Pre-assembled 1 1/2" apron thickness and 16" depth
- 1 1/2" black rod bumpers

**Counter-balanced** men designed for superior strength and durability