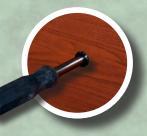

## Legs

- **Powder Coated Metal Legs**
- Legs bolt through the cabinet for additional structural stability
- Rubber cushioned leg levelers