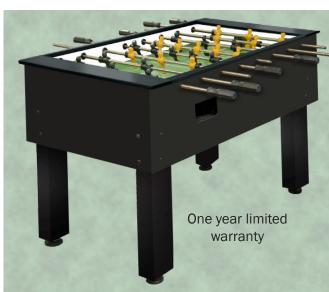

# MANCHESTER

Foosball Table

#### **Cabinet**

- Wood veneer exterior cabinet
- Matching Olhausen finishes
- Preassembled 1 <sup>1/2</sup>" apron thickness and 16" depth
- 1" black rod bumpers

1124 Vaughn Parkway Portland, TN 37148 Phone: 615.323.8522