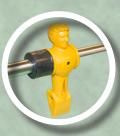

Counter-balanced men designed for superior strength and durability

# High-performance rod assembly includes:

- .3.5mm thick seamless high strength hollow steel rods
- Detachable rod bearings allow for fast play and quick assembly
- Preassembled counter balanced men and tournament octagonal handles attached with roll pins
- One-man goalie