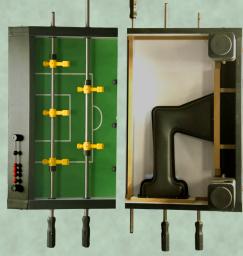

### Playfield design includes:

- Olhausen Games (OG) logo on playfield.
- · High pressure laminated playfield
- Permanent attachment on all sides including the goal wall

### Legs

- · Powder coated metal legs
- Legs bolt through the cabinet for additional structural stability
- · Rubber cushioned leg levelers