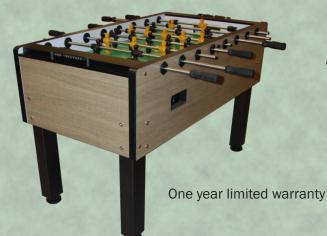

## MILAN Foosball Table

- · High pressure laminate cabinet
- Available in black, mahogany or sandstone finishes
- Preassembled 1 <sup>1/2</sup>" apron thickness and 16" depth
- 1" black rod bumpers

men designed for superior strength and durability