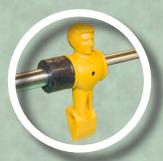

## High-performance rod assembly includes:

- 3.5mm thick seamless high strength hollow steel rods
- Detachable rod bearings allow for fast play and quick assembly
- Preassembled counter balanced men and tournament octagonal handles attached with roll pins
- · One-man goalie

- · High pressure laminate cabinet
- Available in black, mahogany or sandstone finishes
- Preassembled 1 <sup>1/2</sup>" apron thickness and 16" depth
- 1" black rod bumpers

men designed for superior strength and durability