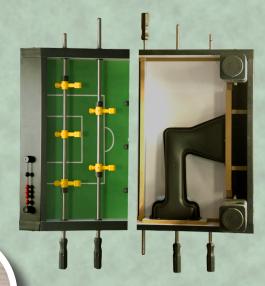

## Playfield design includes:

- · Olhausen logo on playfield
- · High pressure laminated playfield
- Permanent attachment on all sides including goal wall

## Legs

- · Powder coated metal legs
- Legs bolt through the cabinet for additional structural stability
- Rubber cushioned leg levelers