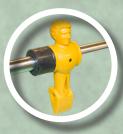

Counter-balanced men designed for superior strength and durability

# High-performance rod assembly includes:

- .3.5mm thick seamless high strength hollow steel rods
- Detachable rod bearings allow for fast play and quick assembly
- Preassembled counter balanced men and tournament octagonal handles attached with roll pins
- One-man goalie