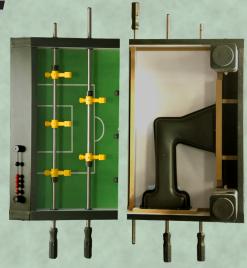

#### Playfield design includes:

- Olhausen Games (OG) logo on playfield.
- · High pressure laminated playfield
- Permanent attachment on all sides including the goal wall

# High-performance rod assembly includes:

- .3.5mm thick seamless high strength hollow steel rods
- Detachable rod bearings allow for fast play and quick assembly
- Preassembled counter balanced men and tournament octagonal handles attached with roll pins
- One-man goalie