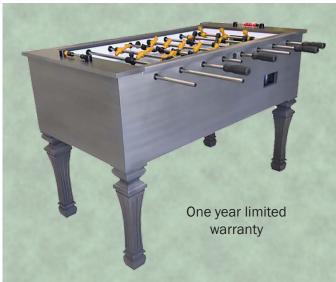

## SIGNATURE Foosball Table

### Legs

- · Solid wood leg options
- Legs bolt through the cabinet for additional structural stability

#### Cabinet

- · Wood veneer exterior cabinet
- Matching Olhausen finishes
- Preassembled 1 <sup>1/2</sup>" apron thickness and 16" depth
- 1" black rod bumpers

1124 Vaughn Parkway Portland, TN 37148 Phone: 615.323.8522