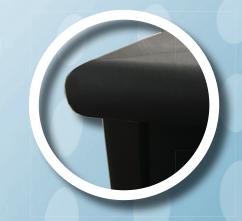

## **Metal Rails**

- · Hidden rail bolts system
- 40% more bolts than the nearest competitor's table for increased puck action off rails
- 45 degree rail corners assembled for performance and safety
- 7/16" overhang on the nose of the rail